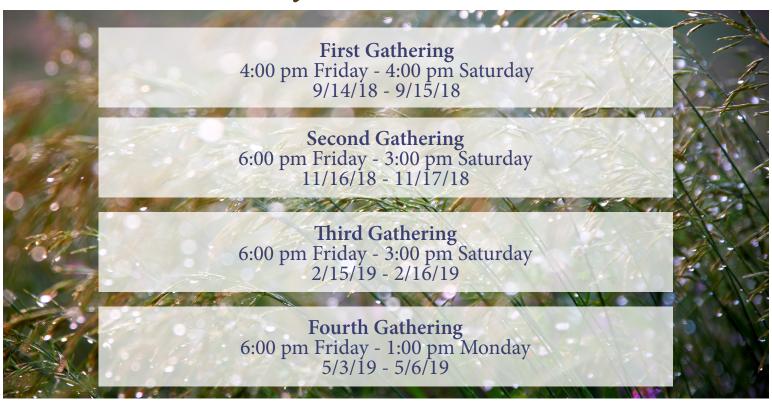

querque, NM, where he is seeking to learn and help others deepen their engagement with God, their truest selves, and the world. He leads retreats and workshops related to understanding and embracing your unique story and for men's topics related to male spirituality and their life journey. Roy was a participant in Men4Directions for two years.

# 4 Commitments to Make it Happen

- Covenant a promise among brothers to study, pray, share, and grow together for one year.
- Community quarterly retreats in the woods to listen, discuss, and discern with others. The time between retreats will be bolstered by one-to-one elder mentoring and peer support.
- 3 Contemplation a regular practice of silence and solitude
- 4 Compassion a regular practice of service to others

## Dates for Men4Directions



### **Tuition**

TUITION: \$900\*, plus an Application Fee of \$100 (non-refundable, not part of tuition). The balance of tuition may be paid in full at any time.

- If the application is received by May 31, 2018, the participant will receive a discount of \$50 from the tuition.
- If the application is received after August 31, 2018, \$50 will be added to their tuition fee.

\*In an effort to deepen the community and foster long-term growth, participants are welcome and encouraged to continue on the M4D journey in subsequent years. While cyclical, the M4D model may also be thought of as an on-going spiral allowing us to ascend to new heights togehter. Partcipants who register for additional year(s) receive a discounted tution rate of \$720 per year (normally \$900).

Payments by check or