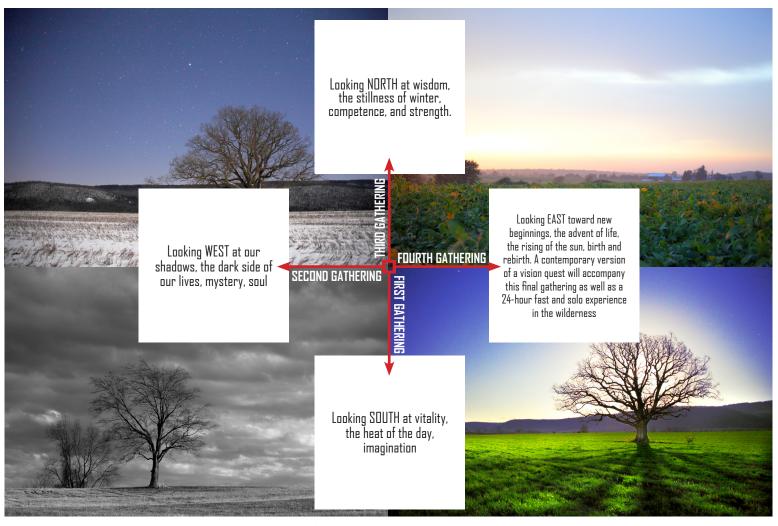

#### 4 Directions

The directions refer to east, south, west, and north— compass points along our journeys. It's not a linear approach, but a circular path that honors the rhythms of life. The cycle of the day, too, is acknowledged: morning, noon, evening, and night; four seasons of each day, a life -time in the making.

# 4 Commitments to Make it Happen

- Covenant a promise among brothers to study, pray, share, and grow together for one year.
- Community quarterly retreats in the woods to listen, discuss, and discern with others. The time between retreats will be bolstered by one-to-one elder mentoring and peer support.
- 3 Contemplation a regular practice of silence and solitude
- 4 Compassion a regular practice of service to others